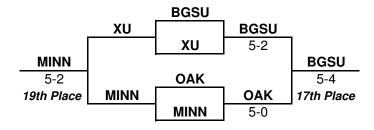

### 14th Midwest Fencing Conference Championships March 4, 2012 Joyce Center Fieldhouse, University of Notre Dame MEN'S FOIL PLAY-IN ROUND

Play-in Matches

17-20 Semifinal