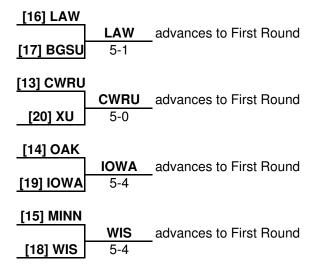

### 14th Midwest Fencing Conference Championships March 4, 2012 Joyce Center Fieldhouse, University of Notre Dame MEN'S FOIL PLAY-IN ROUND

Play-in Matches

17-20 Semifinal