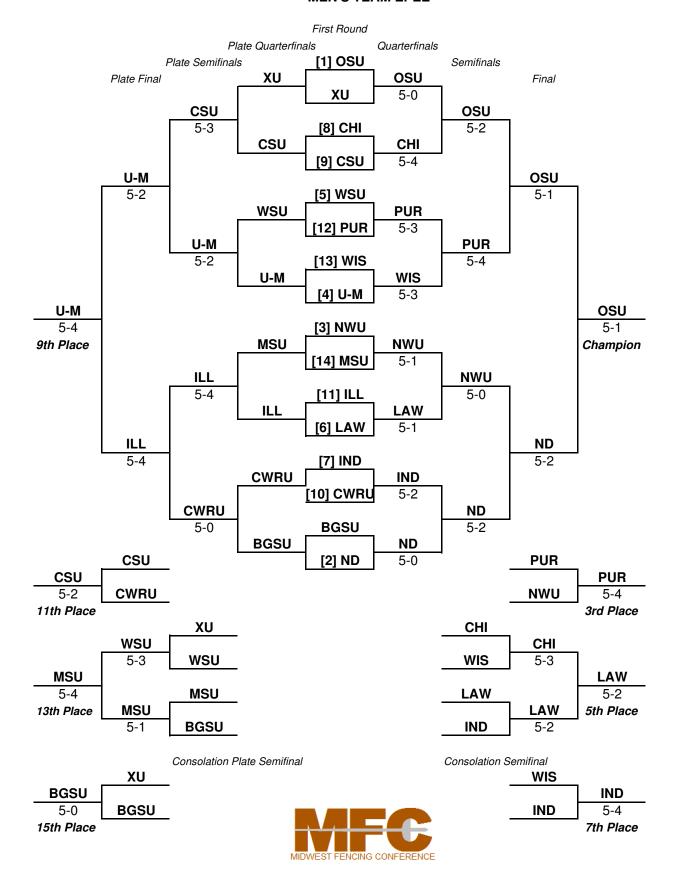

# 14th Midwest Fencing Conference Championships March 4, 2012 Joyce Center Fieldhouse, University of Notre Dame

#### Joyce Center Fieldhouse, University of Notre Dame MEN'S TEAM EPEE



### 14th Midwest Fencing Conference Championships March 4, 2012

## Joyce Center Fieldhouse, University of Notre Dame MEN'S TEAM EPEE PLAY-IN ROUND

Play-in Matches



| [15] UDM  |      |                          |
|-----------|------|--------------------------|
|           | BGSU | _advances to First Round |
| [18] BGSU | 5-3  |                          |





### 14th Midwest Fencing Conference Championships March 4, 2012 Joyce Center Fieldhouse, University of Notre Dame MEN'S TEAM FOIL



### 14th Midwest Fencing Conference Championships March 4, 2012 Joyce Center Fieldhouse, University of Notre Dame MEN'S FOIL PLAY-IN ROUND

Play-in Matches



17-20 Semifinal





### 14th Midwest Fencing Conference Championships March 4, 2012 Joyce Center Fieldhouse, University of Notre Dame MEN'S