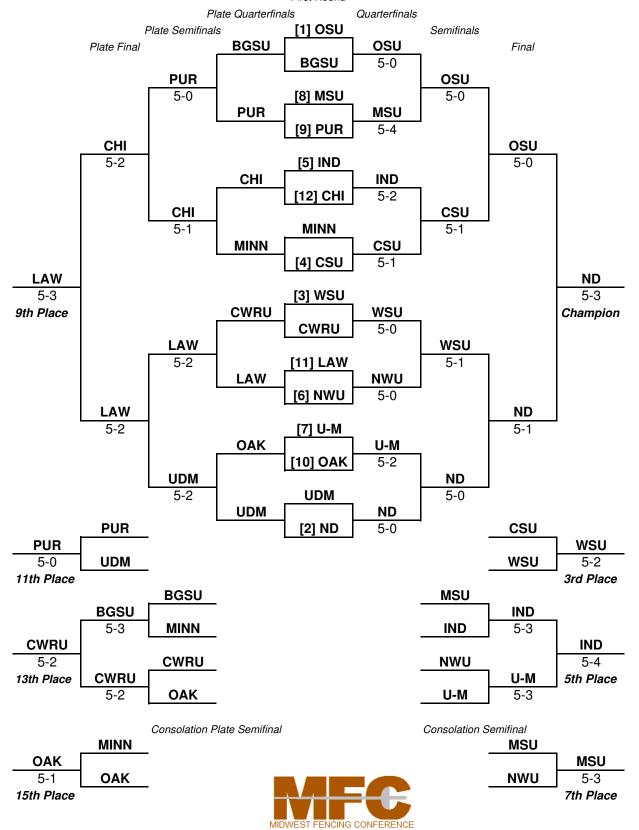

### 14th Midwest Fencing Conference Championships March 4, 2012 Joyce Center Fieldhouse, University of Notre Dame MEN'S TEAM FOIL