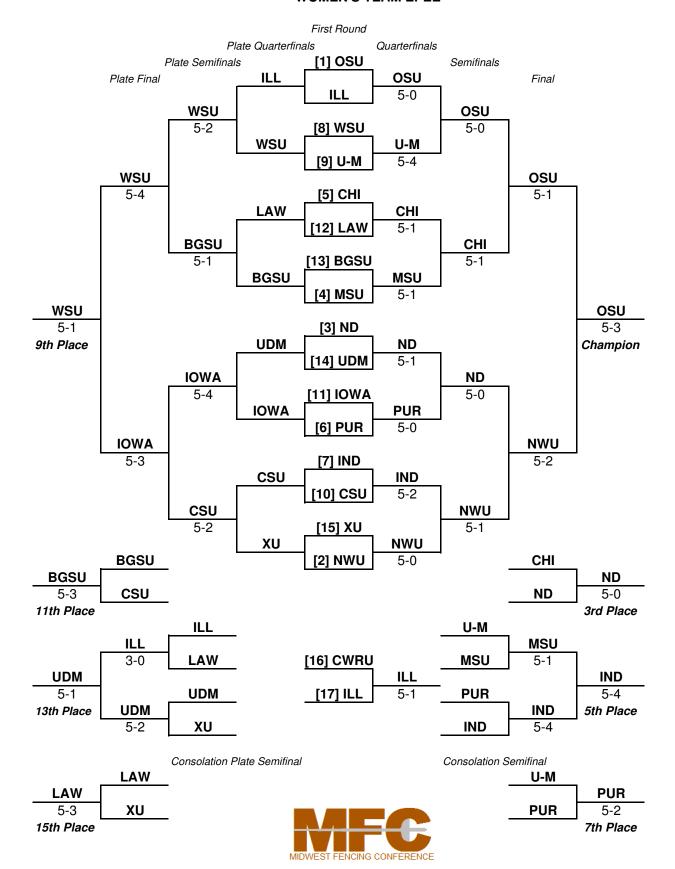

erence Championships March 4, 2012 Joyce Center Fieldhouse, University of Notre Dame MEN'S TEAM FOIL



### 14th Midwest Fencing Conference Championships March 4, 2012 Joyce Center Fieldhouse, University of Notre Dame MEN'S FOIL PLAY-IN ROUND

Play-in Matches



17-20 Semifinal





### 14th Midwest Fencing Conference Championships March 4, 2012 Joyce Center Fieldhouse, University of Notre Dame MEN'S TEAM SABRE

First Round



## 14th Midwest Fencing Conference Championships March 4, 2012

## Joyce Center Fieldhouse, University of Notre Dame MEN'S SABRE PLAY-IN ROUND

Play-in Matches



17-20 Semifinal





# 14th Midwest Fencing Conference Championships March 4, 2012 Joyce Center Fieldhouse, University of Notre Dame

## Joyce Center Fieldhouse, University of Notre Dame WOMEN'S TEAM EPEE



### 14th Midwest Fencing Conference Championships March 4, 2012 Joyce Center Fieldhouse, University of Notre Dame WOMEN'S TEAM FOIL



## 14th Midwest Fencing Conference Championships March 4, 2012

### Joyce Center Fieldhouse, University of Notre Dame WOMEN'S TEAM SABRE