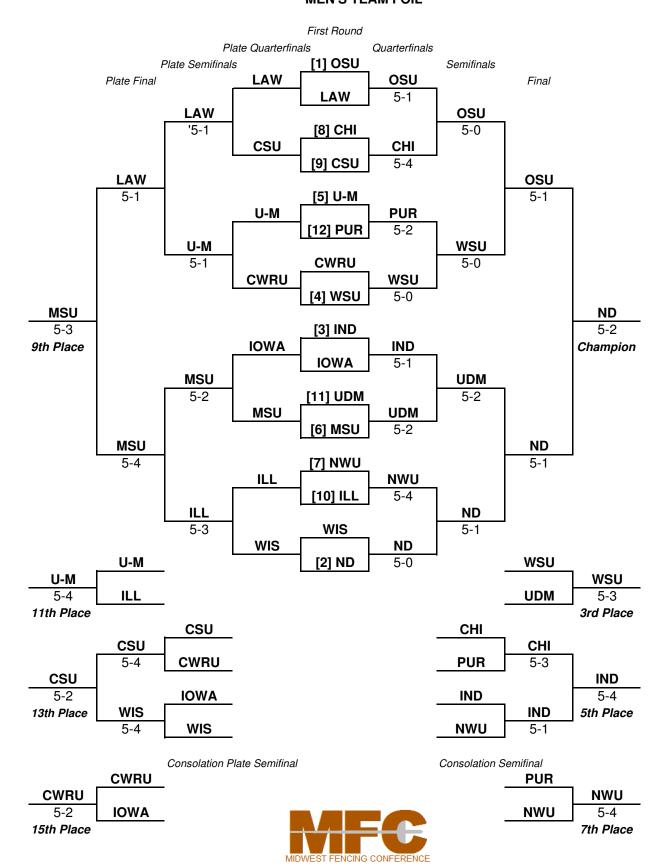

### 14th Midwest Fencing Conference Championships March 4, 2012 Joyce Center Fieldhouse, University of Notre Dame MEN'S TEAM FOIL