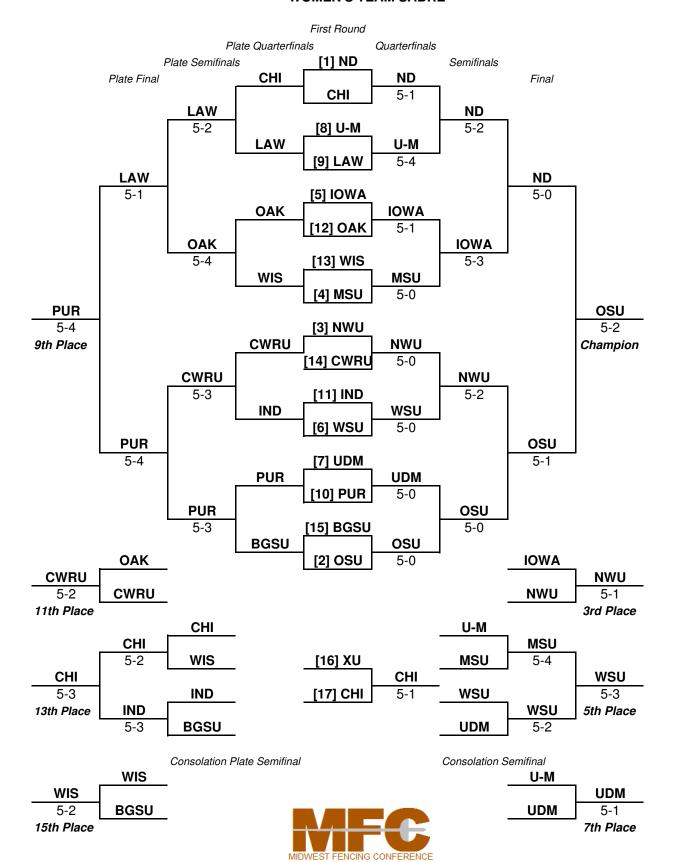

nal





### 14th Midwest Fencing Conference Championships March 4, 2012 Joyce Center Fieldhouse, University of Notre Dame MEN'S TEAM SABRE

First Round



## 14th Midwest Fencing Conference Championships March 4, 2012

## Joyce Center Fieldhouse, University of Notre Dame MEN'S SABRE PLAY-IN ROUND

Play-in Matches



17-20 Semifinal





# 14th Midwest Fencing Conference Championships March 4, 2012 Joyce Center Fieldhouse, University of Notre Dame

## Joyce Center Fieldhouse, University of Notre Dame WOMEN'S TEAM EPEE



### 14th Midwest Fencing Conference Championships March 4, 2012 Joyce Center Fieldhouse, University of Notre Dame WOMEN'S TEAM FOIL



## 14th Midwest Fencing Conference Championships March 4, 2012

### Joyce Center Fieldhouse, University of Notre Dame WOMEN'S TEAM SABRE