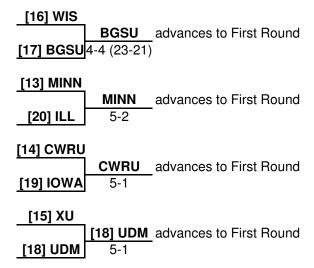

## Joyce Center Fieldhouse, University of Notre Dame MEN'S SABRE PLAY-IN ROUND

Play-in Matches

17-20 Semifinal