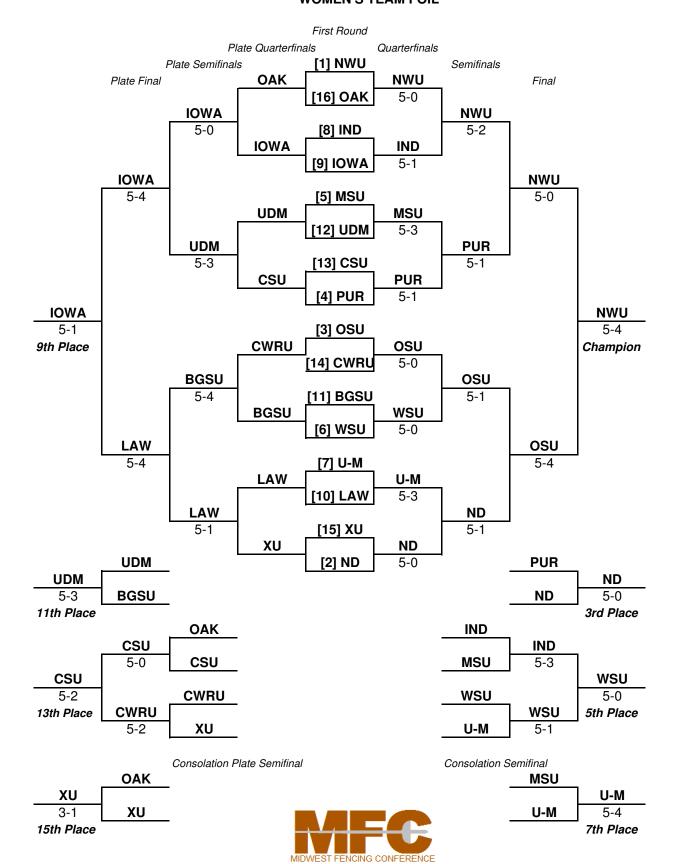

### 14th Midwest Fencing Conference Championships March 4, 2012 Joyce Center Fieldhouse, University of Notre Dame WOMEN'S TEAM FOIL